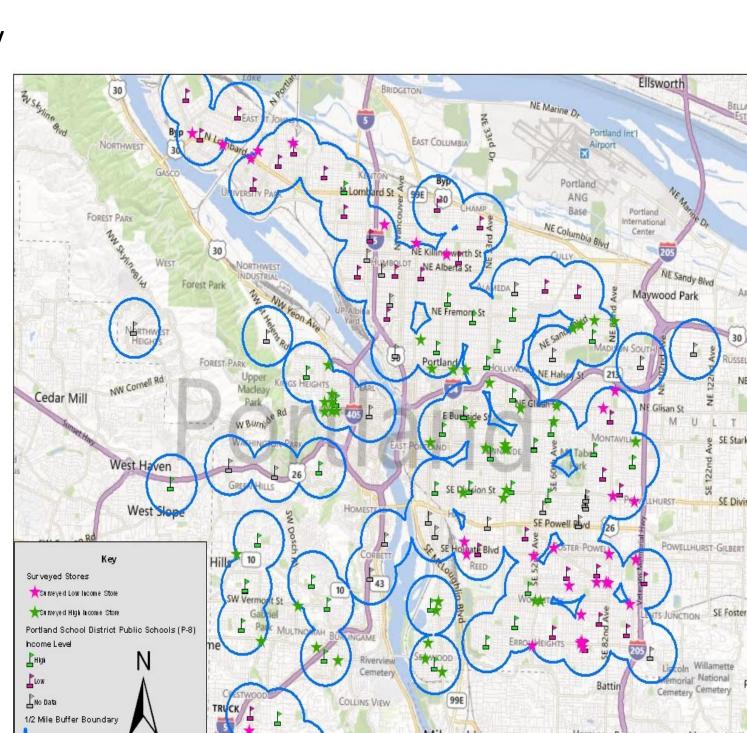

### Setting and Sample

- Defined low- and high-income elementary and middle schools by % students on free and reducedprice lunch (≥ 50%, < 50%)</li>
- Buffered schools by half-mile "walking" radius
- Identified food stores from NAICS
- Classified stores based on buffer location
- Ground-truthed store location, and type
- N= 71. n= 30 low-income stores,
   n= 41 high-income stores