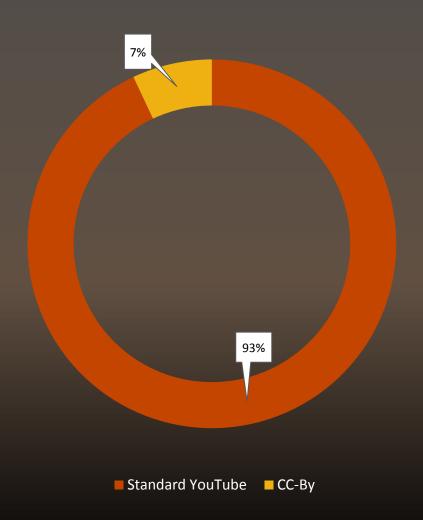

#### Licensing

License and rights ownership 
Standard YouTube License

License and rights ownership 
Creative Commons - Attribution

The Standard YouTube License is found in Section 6 of YouTube's Terms of Service. You also have the option of the Creative Commons Attribution license. Learn more