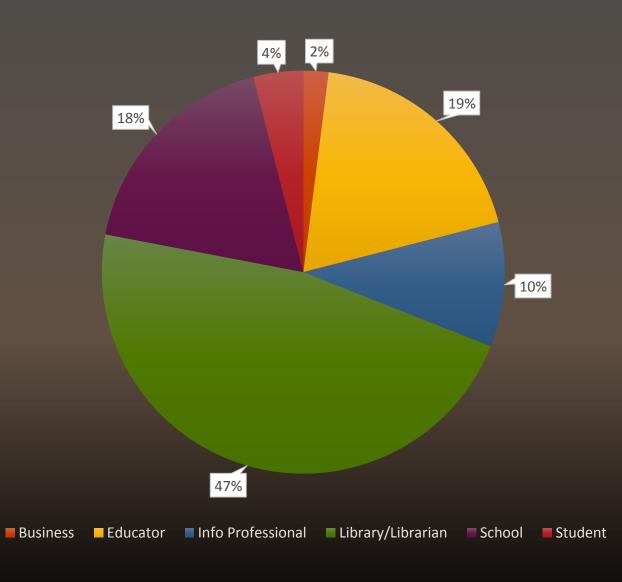

| Slandard |         | 1:11 1:11              |
| 182    |     |                                         |           |                      |                      |      |                 |            |                    |       |       |       |         |   |      |        |             |          |                |        |                      |          |         |                        |

#### Year Produced



25

# YouTube Category



#### Licensing



License and rights ownership 
Standard YouTube License

License and rights ownership 
Creative Commons - Attribution

The Standard YouTube License is found in Section 6 of YouTube's Terms of Service. You also have the option of the Creative Commons Attribution license. Learn more

# Licensing – Interactions



# Author Type





## Licensing – Author Type



## Author Type - Interactions



# Video Type - Interactions



#### Video Length – Video Type



#### Video Length - Interactions



#### Best Practices from Videos to Improve Engagement

- 7. Double check closed captioning
- 6. Review the YouTube publishing options
- 5. Findable with terms "information literacy" or "information literacy skills"

#### Best Practices from Videos to Improve Engagement

- 4. Use animation, presentations or slides
- 3. License your video as CC-BY
- 2. Keep videos under 5 or 10 minutes

#### Best Practices from Videos to Improve Engagement

1. Remember your audience

#### Collaborative Best Practices

- Discuss with a small group or partner what best practices you have found.
- Add your best practices to the Padlet:
  - https: