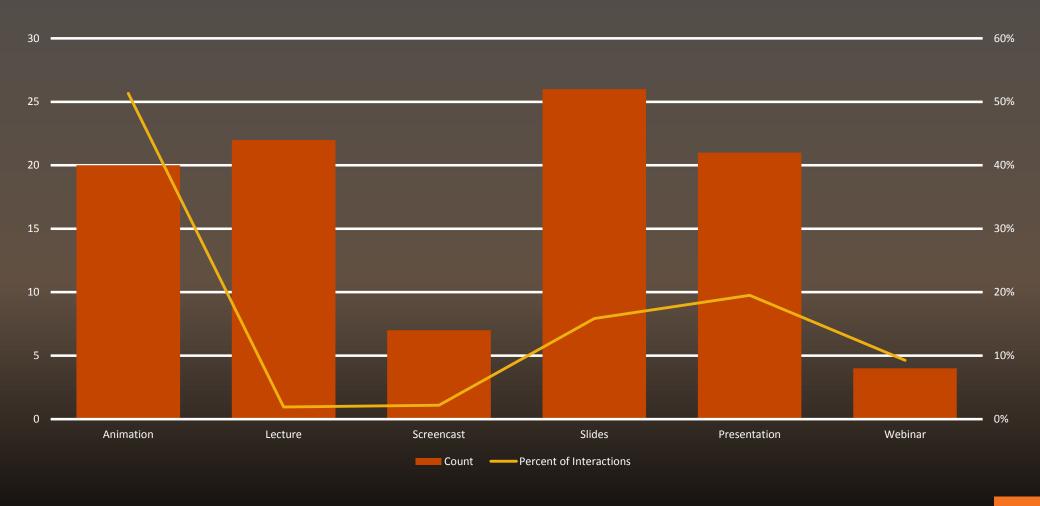

# Video Type - Interactions

#### Best Practices from Videos to Improve Engagement

- 4. Use animation, presentations or slides
- 3. License your video as CC-BY
- 2. Keep videos under 5 or 10 minutes