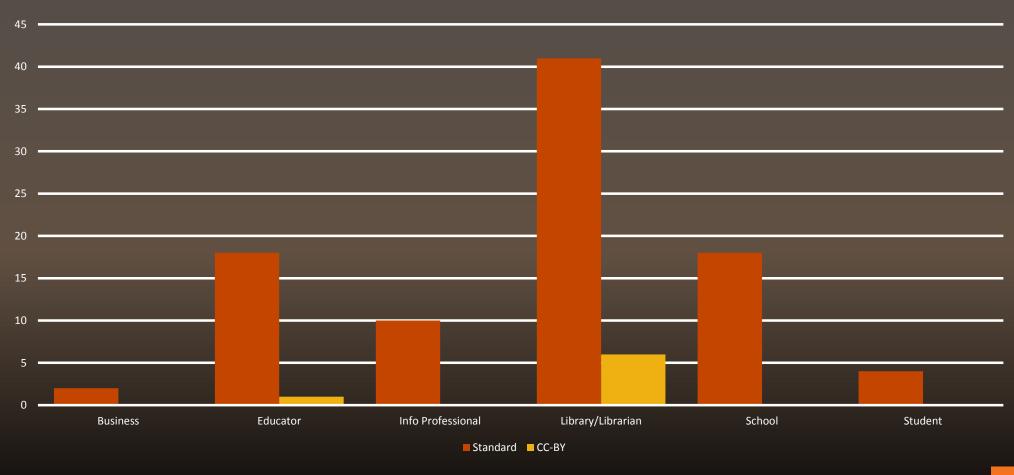

#### Licensing

License and rights ownership 
Standard YouTube License

License and rights ownership 
Creative Commons - Attribution

The Standard YouTube License is found in Section 6 of YouTube's Terms of Service. You also have the option of the Creative Commons Attribution license. Learn more

# Licensing – Interactions