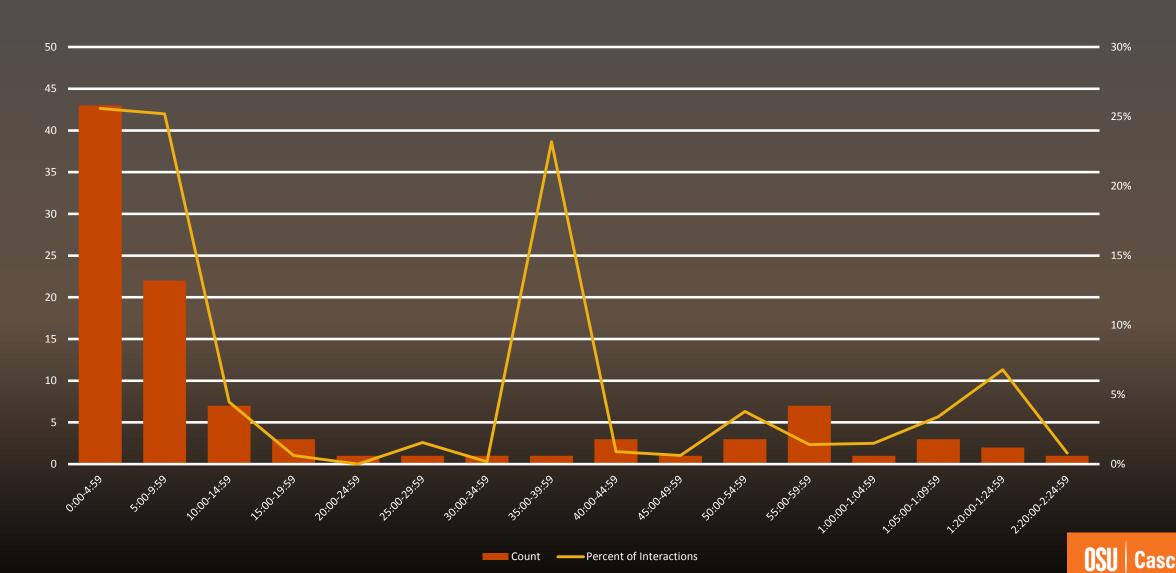

|      |                 |            |                    |       |       |       |         |   |      |        |             |          |                |        |                      |          |         |                        |

#### Year Produced



25

# YouTube Category



#### Licensing



License and rights ownership 
Standard YouTube License

License and rights ownership 
Creative Commons - Attribution

The Standard YouTube License is found in Section 6 of YouTube's Terms of Service. You also have the option of the Creative Commons Attribution license. Learn more

# Licensing – Interactions



# Author Type





## Licensing – Author Type



## Author Type - Interactions



# Video Type - Interactions



#### Video Length – Video Type



#### Video Length - Interactions



#### Best Practices from Videos to Improve Engagement

- 7. Double check closed captioning
- 6. Review the YouTube publishing options
- 5. Findable with terms "information literacy" or "information literacy skills"

#### Best Practices from Videos to Improve Engagement

- 4. Use animation, presentations or slides
- 3. License your video as CC-BY
- 2. Keep videos under 5 or 10 minutes

#### Best Practices from Videos to Improve Engagement

1. Remember your audience

#### Collaborative Best Practices

- Discuss with a small group or partner what best practices you have found.
- Add your best practices to the Padlet:
  - https://padlet.com/kerzels/IL
- Handout, source data, and slides can be found here:
  - bit.ly/2ln3rzF

Any questions? Ask away or email me at Sami.Kerzel@osucascades.edu