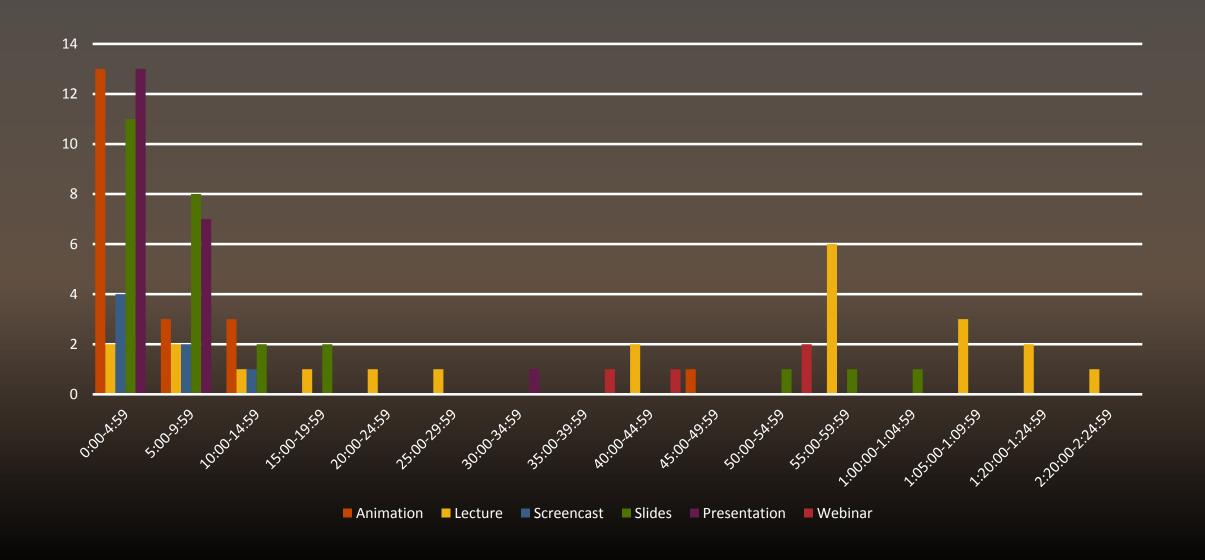

|                      |      |                 |            |                    |       |       |       |         |   |      |        |             |          |                |        |                      |          |         |                        |

#### Year Produced



25

# YouTube Category



#### Licensing



License and rights ownership 
Standard YouTube License

License and rights ownership 
Creative Commons - Attribution

The Standard YouTube License is found in Section 6 of YouTube's Terms of Service. You also have the option of the Creative Commons Attribution license. Learn more

# Licensing – Interactions



# Author Type





## Licensing – Author Type



## Author Type - Interactions



# Video Type - Interactions



#### Video Length – Video Type



#### Video Length - Interactions



#### Best Practices from Videos to Improve Engagement

- 7. Double check closed captioning
- 6. Review the YouTube publishing options
- 5. Findable with terms "information literacy" or "information literacy skills"

#### Best Practices from Videos to Improve Engagement

- 4. Use animation, presentations or slides
- 3. License your video as CC-BY
- 2. Keep videos under 5 or 10 minutes

#### Best Practices from Videos to Improve Engagement

1. Remember your audience

#### Collaborative Best Practices

- Discuss with a small group or partner what best practices you have found.
- Add your best practices to the Padlet:
  - https://padlet.com/kerzels/IL
- Handout, source data, and slides can be found here:
  - bit.ly/2ln3rzF

Any questions? Ask away or email