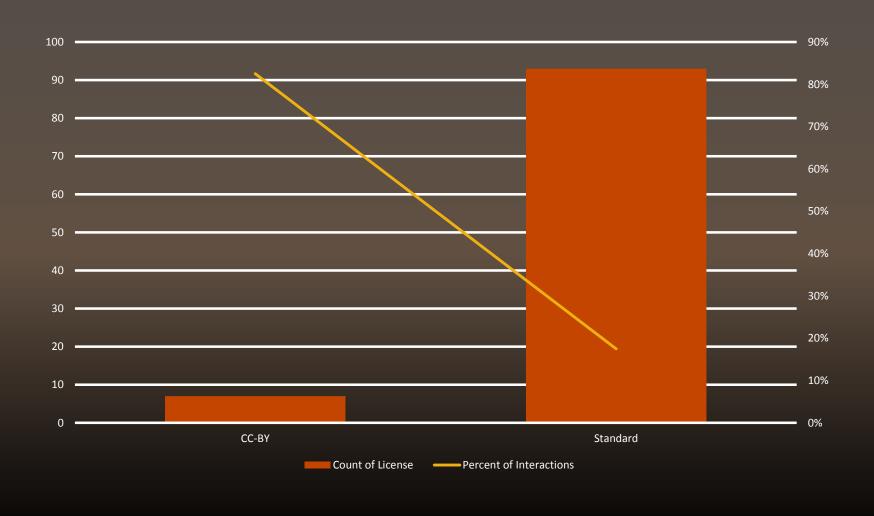

| Edecalia             | Slandard |         | 1:11 1:11              |
| 182    |     |                                         |           |                      |                      |      |                 |            |                    |       |       |       |         |   |      |        |             |          |                |        |                      |          |         |                        |

#### Year Produced



25

# YouTube Category



#### Licensing



License and rights ownership 
Standard YouTube License

License and rights ownership 
Creative Commons - Attribution

The Standard YouTube License is found in Section 6 of YouTube's Terms of Service. You also have the option of the Creative Commons Attribution license. Learn more

# Licensing – Interactions



# Author Type





## Licensing – Author Type



## Author Type - Interactions



# Video Type - Interactions



#### Video Length – Video Type



#### Video Length - Interactions



#### Best Practices from Videos to Improve Engagement

- 7. Double check closed captioning
- 6. Review the YouTube publishing options
- 5. Findable with terms "information literacy" or "information literacy skills"

#### Best Practices from Videos to Improve Engagement

- 4. Use animation, presentations or slides
- 3. License your video as CC-BY
- 2. Keep videos under 5 or 10 minutes

#### Best Practices from Videos to Improve Engagement

1. Remember your audience

#### Collaborative Best Practices

- Discuss with a small group or partner what best practices you have found.
- Add your best practices to the P