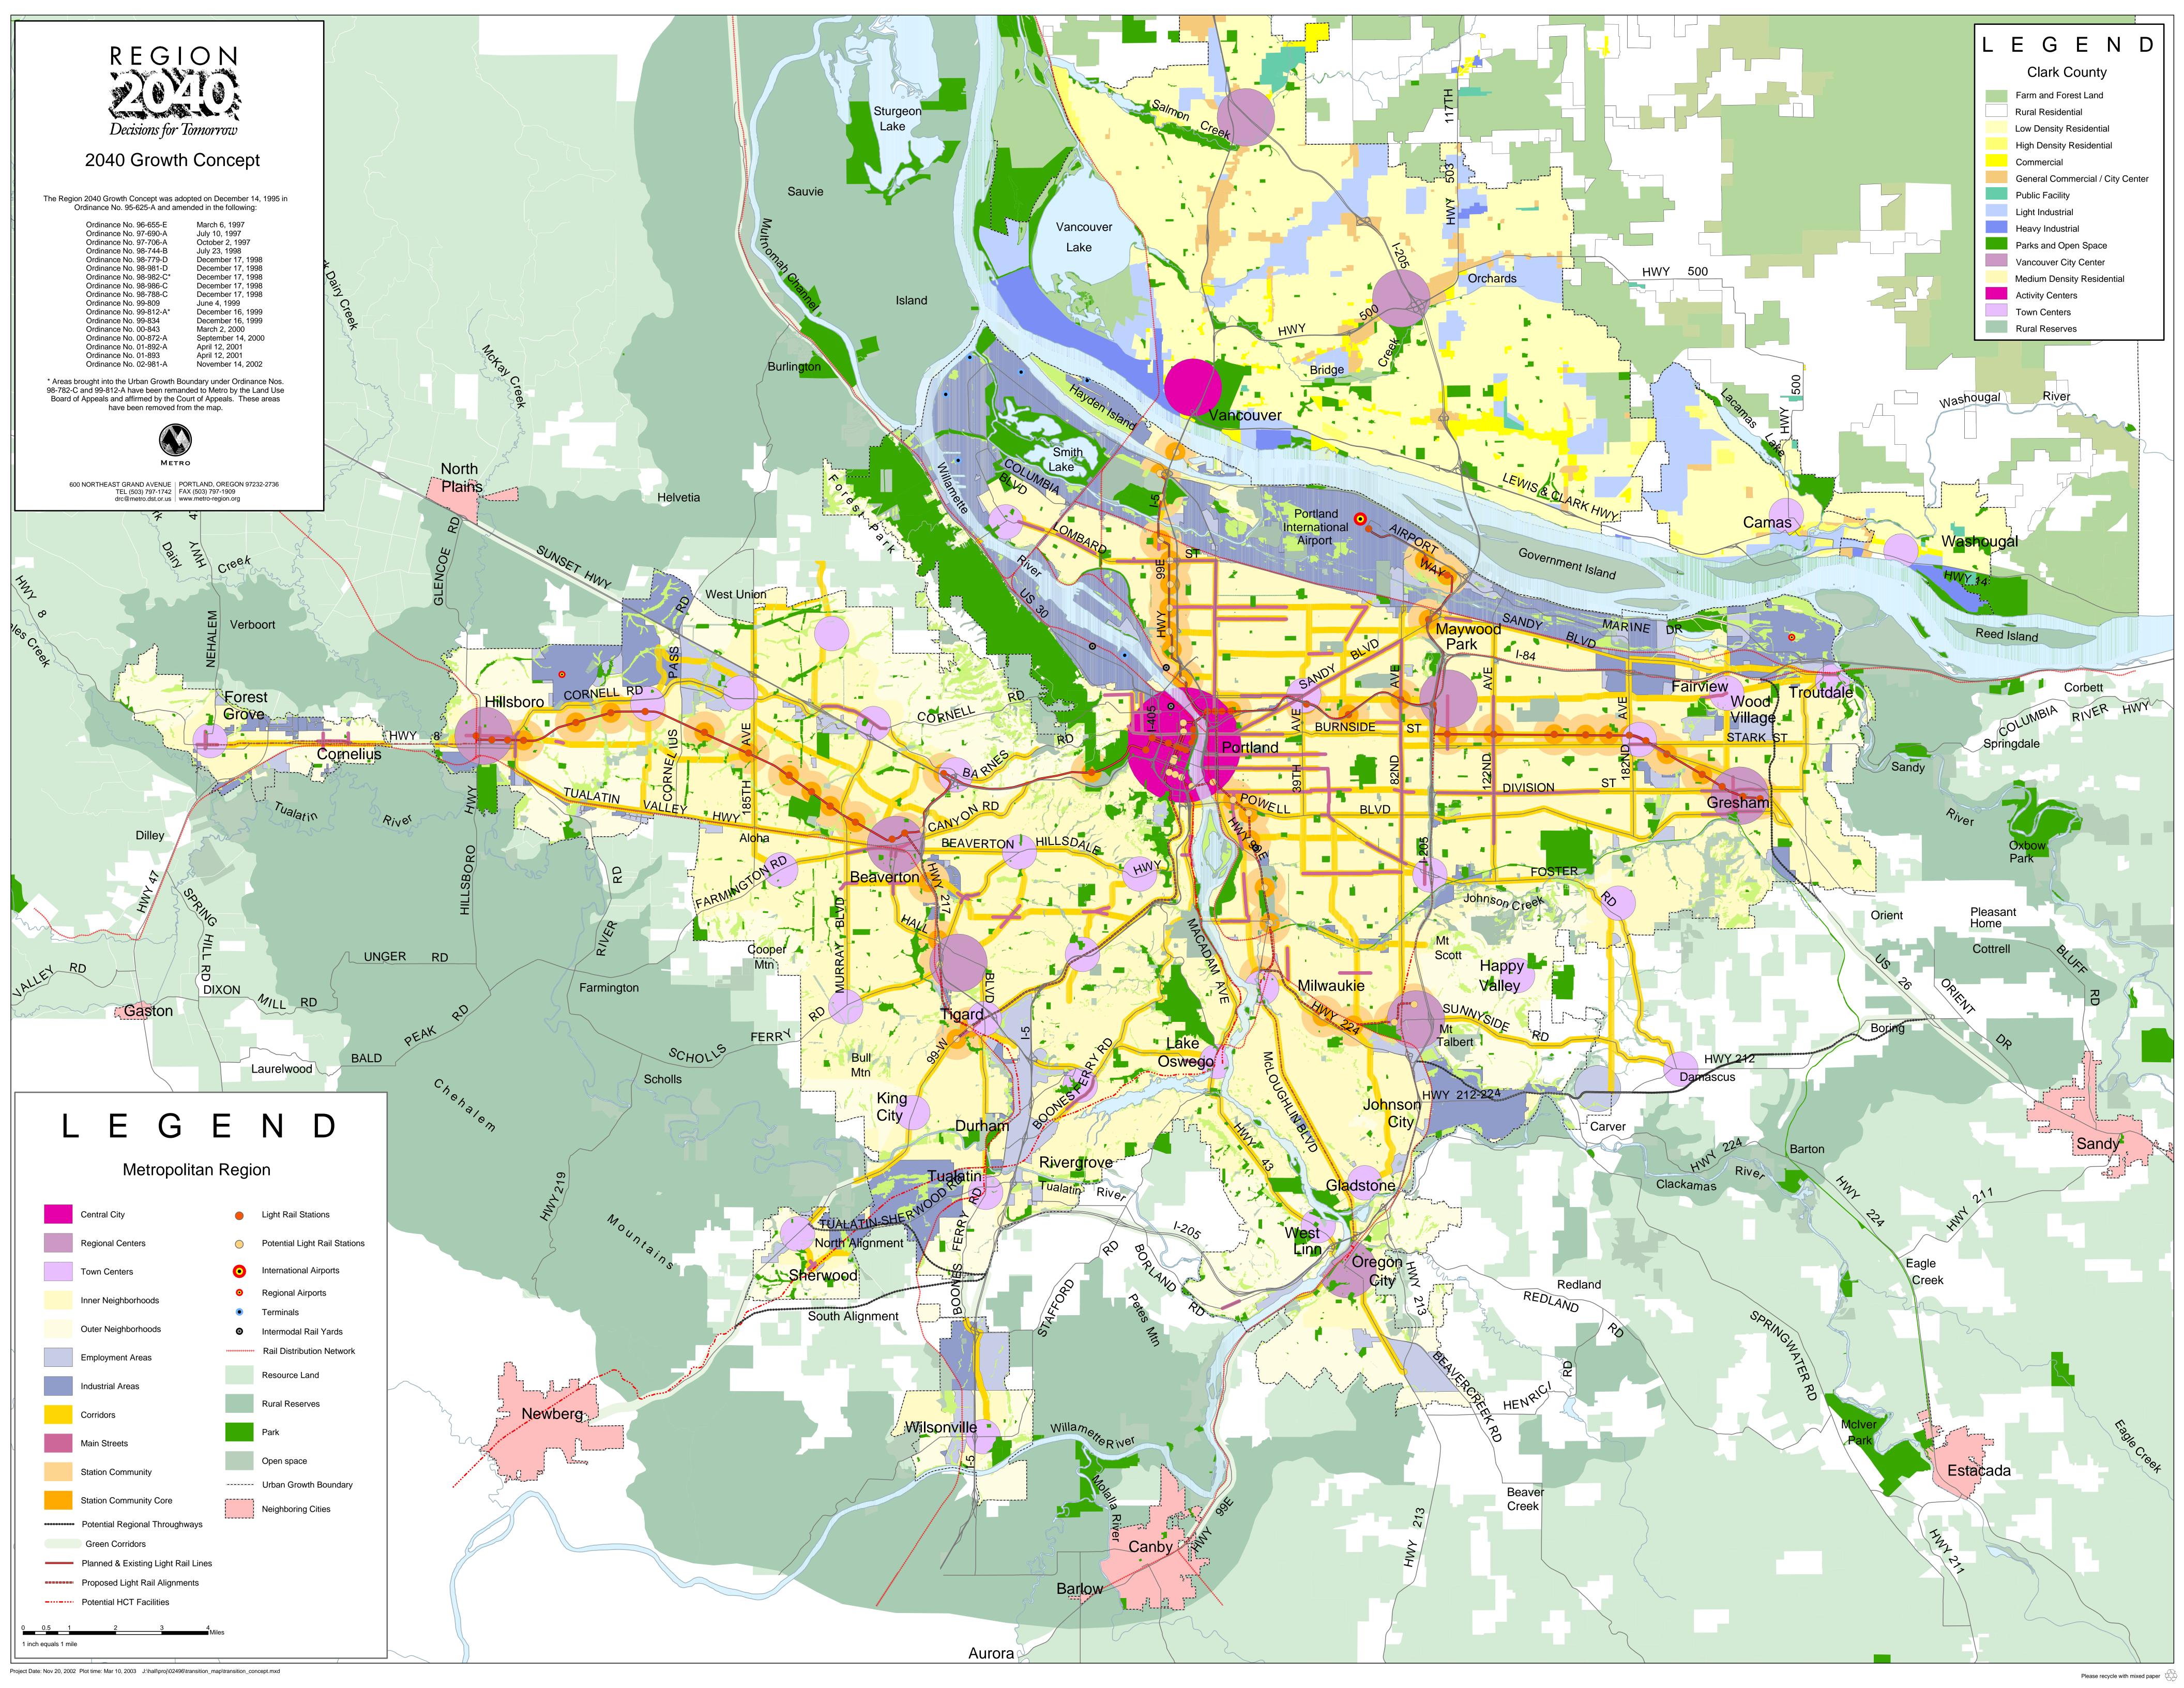

## Region 2040 Growth Concept Map with Amendments

Metro (Or.)

Follow this and additional works at: https://pdxscholar.library.pdx.edu/oscdl\_metro

Part of the Urban Studies Commons, and the Urban Studies and Planning Commons