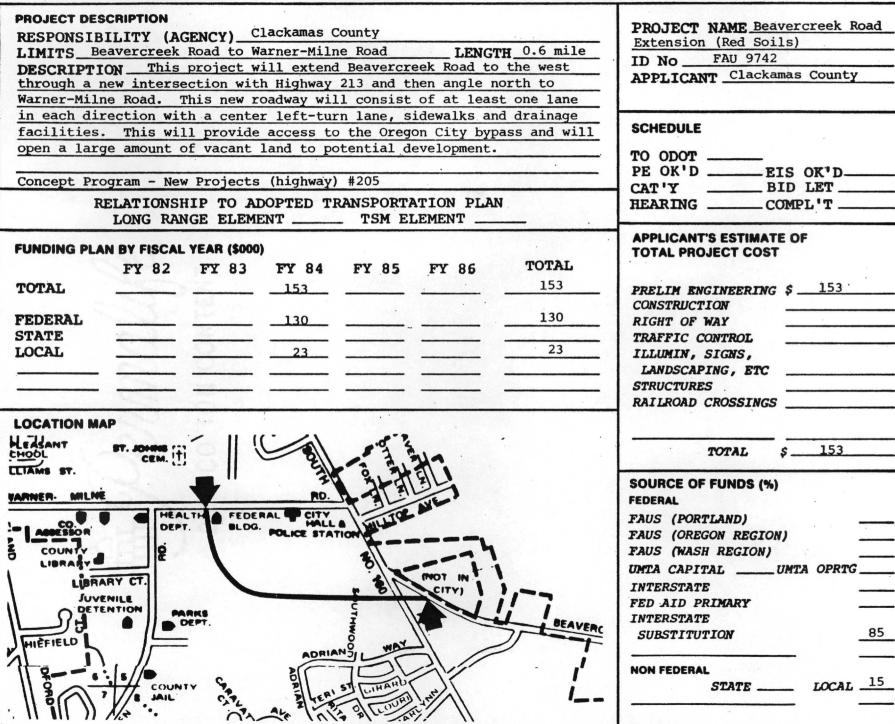

> - Beavercreek Road realignment and extension from Highway 212 to Warner-Milne Road (at Kaen Road).

- 13th and Gertz improvement and extension from Vancouver Way to Columbia Boulevard.
- That the following street is added to the FAU System:
   13th and Gertz from Vancouver Way to the Columbia Slough.