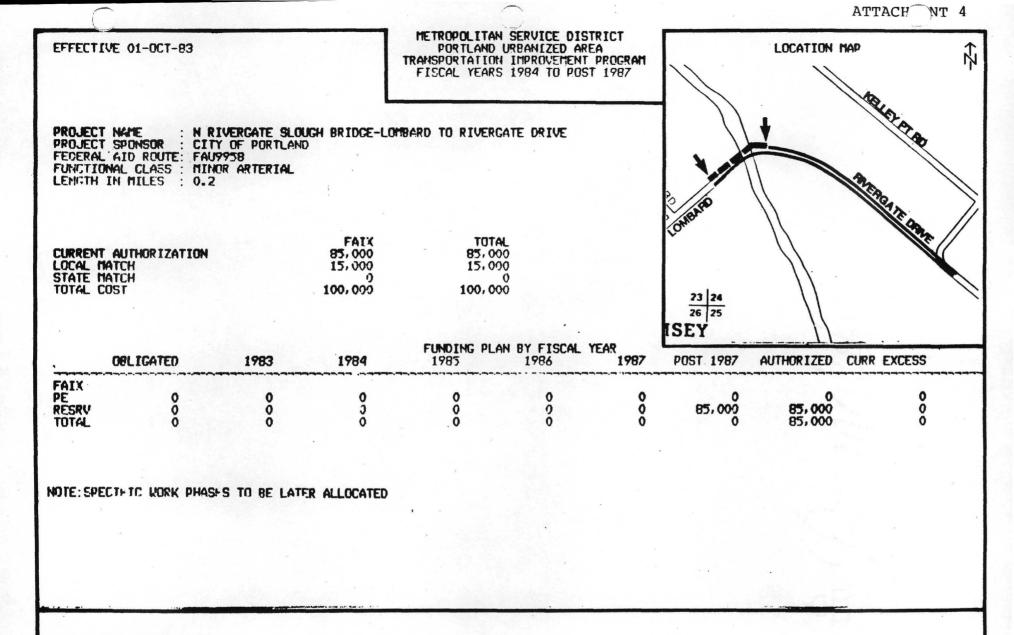

- Airport Way I-84 to I-205;
- Rivergate Drive Slough Bridge approaches;
- Rivergate Drive widening Slough Bridge to Marine Drive;
- Rivergate Drive Slough Bridge widening;
- Everett-Front Connector west end of Steel Bridge;
- I-505 Traffic Management Program and