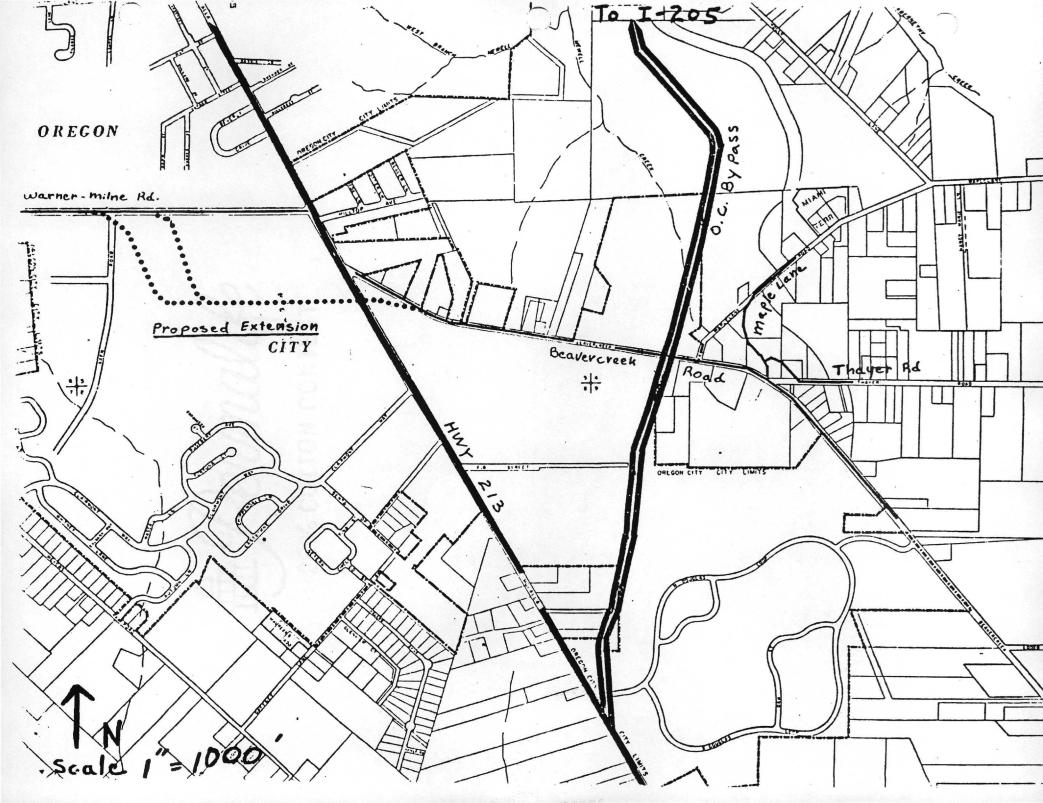

> - Beavercreek Road realignment and extension from Highway 212 to Warner-Milne Road (at Kaen Road).

- 13th and Gertz improvement and extension from Vancouver Way to Columbia Boulevard.
- That the following street is added to the FAU System:
   13th and Gertz from Vancouver Way to the Columbia Slough.