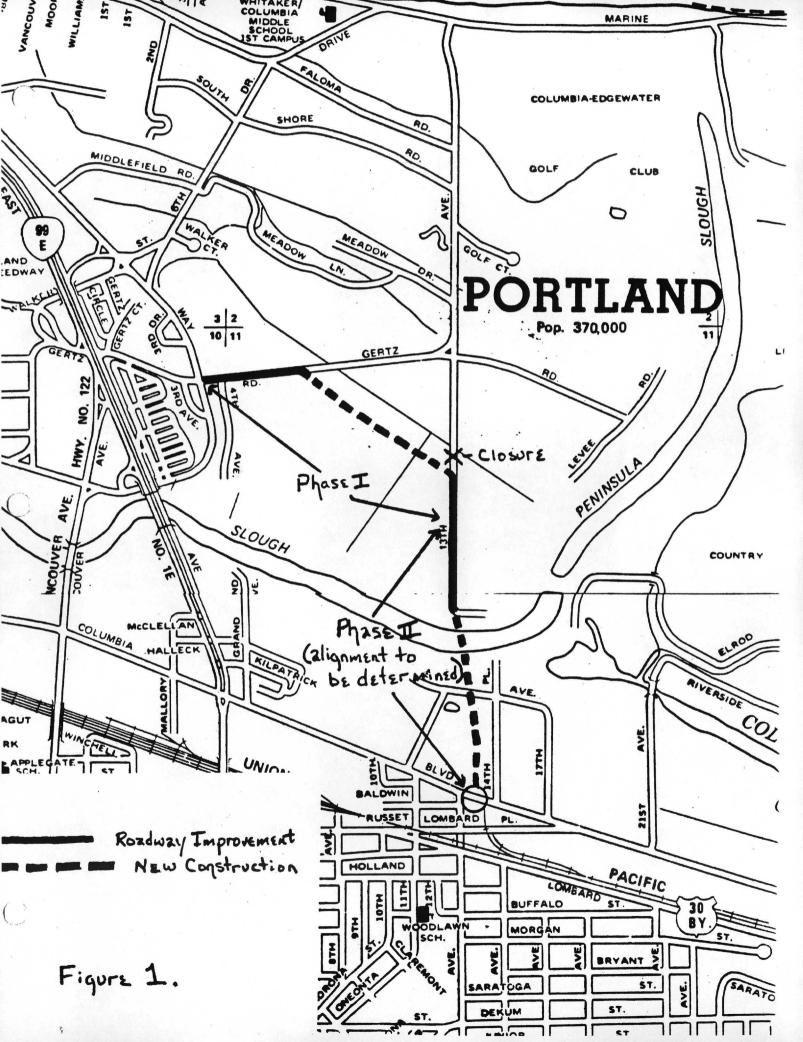

> - Beavercreek Road realignment and extension from Highway 212 to Warner-Milne Road (at Kaen Road).

- 13th and Gertz improvement and extension from Vancouver Way to Columbia Boulevard.
- That the following street is added to the FAU System:
   13th and Gertz from Vancouver Way to the Columbia Slough.