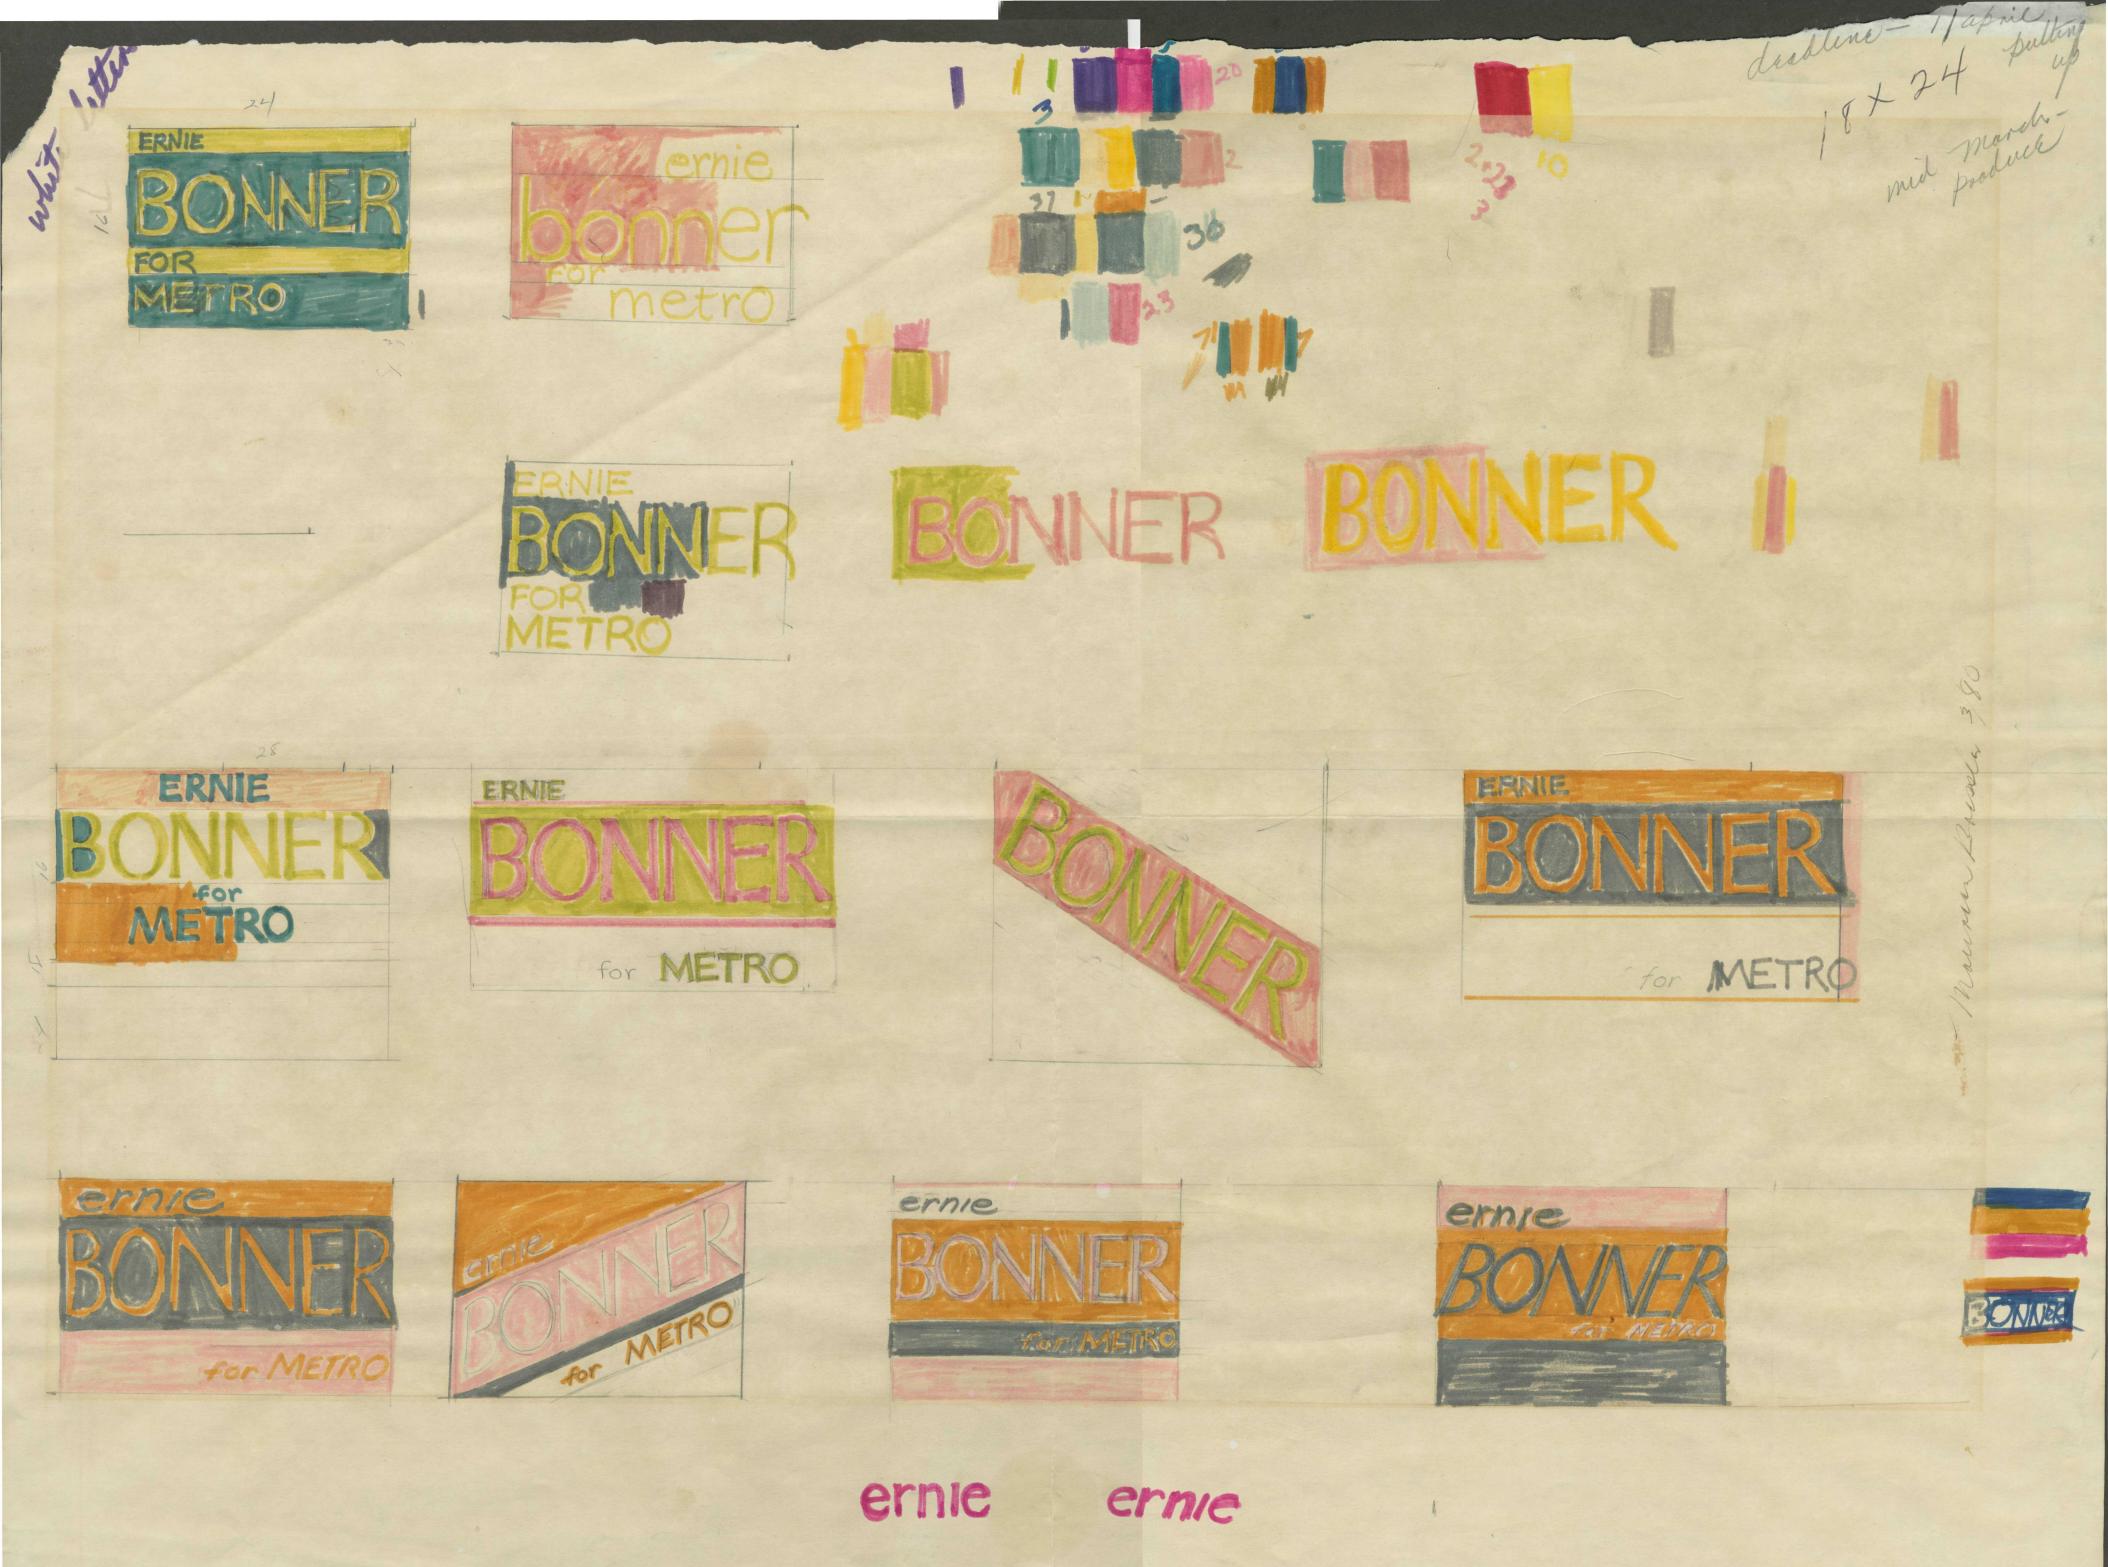

## Sketches of lawn signs for Ernie Bonner for Metro

Maureen Bressler

Follow this and additional works at: https://pdxscholar.library.pdx.edu/oscdl\_bonner

Part of the Urban Studies Commons, and the Urban Studies and Planning Commons

Mauren Bresder 3/80