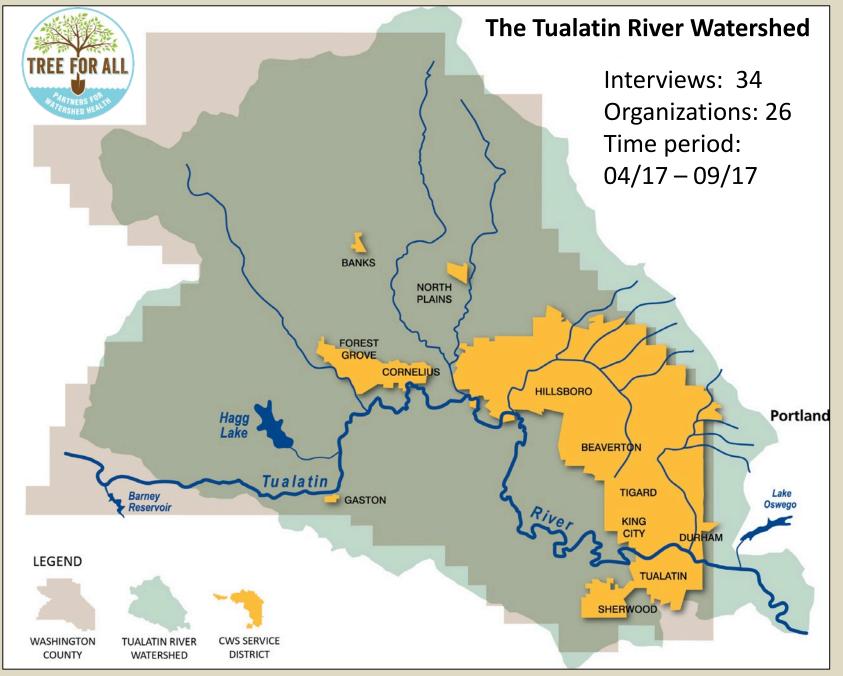

Base map created by Clean Water Services

Base map created by Clean Water Services