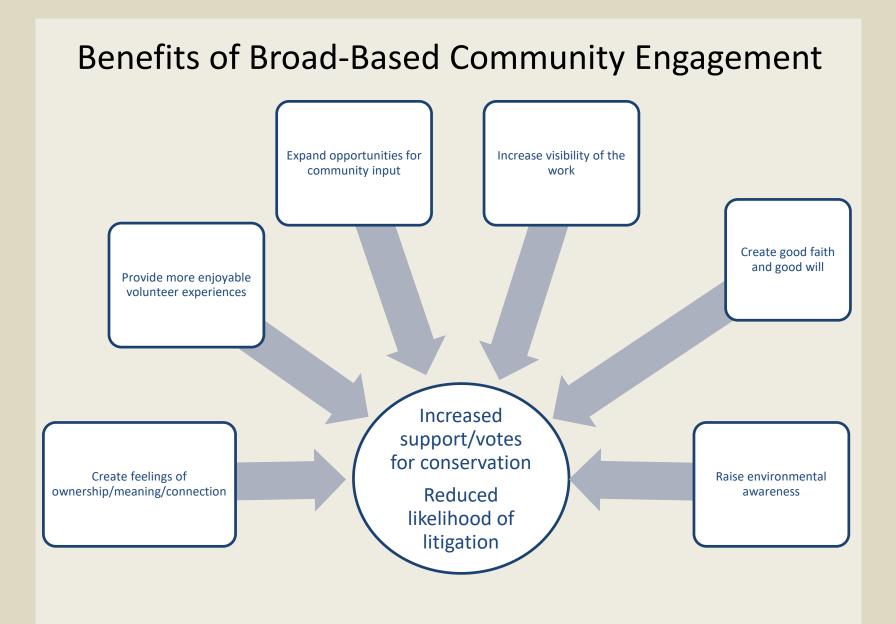

# Factors that facilitate large-scale collaborative conservation

- Organizational cultures conducive to collaboration and experimentation
  - Adaptability and flexibility
  - Reciprocity
  - Communication
- Critical mass of collaborative partners
- Complementarity in skills and resources among partners
- Development of a shared mental model
- Connections into and engagement with the local communities