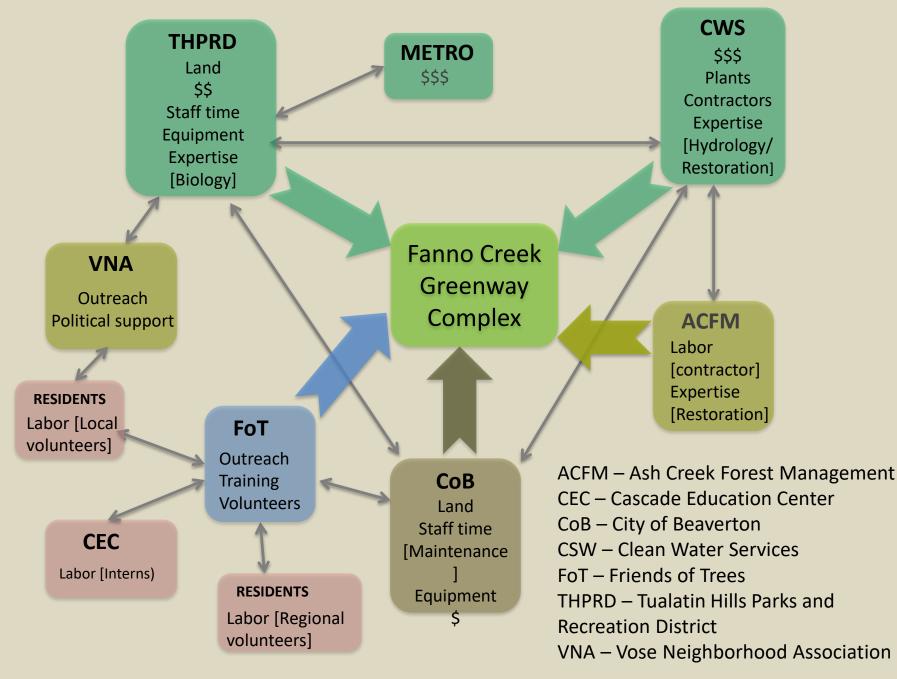

#### Fanno Creek Greenway Complex Collaborative Restoration Network

| Bird Observatio               | ons                              | Date Range: Change Date               | - | Bird Observatior                                     | Bird Observations                              |
|-------------------------------|----------------------------------|---------------------------------------|---|------------------------------------------------------|------------------------------------------------|
| Change Location Koll Center W | ▼<br>/etlands                    | Jan, 2002-2011                        |   | Change Location Koll Center Wet                      | Change Location Koll Center Wetlands           |
| enange zoeaton                |                                  |                                       |   | 80 species (+6 other taxa)                           | 80 species (+6 other taxa) Jan Feb Mar Apr May |
| 31 species (+0 other taxa)    | <u>Jan</u> <u>Feb</u> <u>Mar</u> | Apr May Jun Jul Aug Sep Oct Nov Dec   |   | Greater White-fronted Goose                          | Greater White-fronted Goose                    |
| Cackling Goose                | MAP                              |                                       |   | Cackling Goose                                       | Cackling Goose                                 |
| Canada Goose                  | MAP                              |                                       |   | Canada Goose                                         |                                                |
|                               |                                  |                                       |   | Cackling/Canada Goose                                |                                                |
| American Wigeon               | MAP -                            |                                       |   | Wood Duck                                            |                                                |
| Mallard                       | MAP                              |                                       |   | Gadwall                                              |                                                |
| Northern Shoveler             | MAP                              |                                       |   | American Wigeon<br>Eurasian x American Wigeon (hybri | Europien v American Wissen (hubri              |
| Green-winged Teal             | MAP                              |                                       |   | d)                                                   |                                                |
| Ring-necked Duck              |                                  |                                       |   | Mallard                                              | Mallard MAP                                    |
|                               | MAP                              |                                       |   | Cinnamon Teal                                        | Cinnamon Teal MAP == = = = =                   |
| Bufflehead                    | MAP                              |                                       |   | Northern Shoveler                                    | Northern Shoveler                              |
| Common Merganser              | MAP                              |                                       |   | Northern Pintail                                     | _                                              |
| Pied-billed Grebe             | MAP                              |                                       |   | Mallard x Northern Pintail (hybrid)                  |                                                |
| Great Blue Heron              | MAP                              |                                       |   | Green-winged Teal                                    |                                                |
|                               |                                  |                                       |   | Canvasback                                           |                                                |
| Green Heron                   | MAP                              |                                       |   | Ring-necked Duck                                     | Jan Feb Mar Apr May<br>Ring-necked Duck        |
| Red-tailed Hawk               | MAP                              |                                       |   | Lesser Scaup                                         |                                                |
| American Coot                 | MAP                              |                                       |   | Greater/Lesser Scaup                                 |                                                |
| Killdeer                      | MAP -                            | 1 11-1 I -11 11111                    |   | Bufflehead                                           |                                                |
|                               | Jan Feb Mar                      | Apr May Jun Jul Aug Sep Oct Nov Dec   |   | Common Goldeneye                                     |                                                |
| Clauseur uiseed Cull          |                                  | Api May Juli Juli Aug Sep Oct Nov Dec |   | Hooded Merganser                                     |                                                |
| Glaucous-winged Gull          | MAP                              |                                       |   | Common Merganser                                     |                                                |
| Mourning Dove                 | MAP                              |                                       |   | Ruddy Duck                                           |                                                |
| Belted Kingfisher             | MAP                              |                                       |   | Pied-billed Grebe                                    | Pied-billed Grebe                              |
| Downy Woodpecker              | MAP                              |                                       |   | Double-crested Cormorant                             | Double-crested Cormorant                       |
| / Hovepeener                  |                                  |                                       |   | Great Blue Heron                                     | Great Blue Heron MAP                           |

#### Fanno Creek Greenway Complex Collaborative Restoration Network