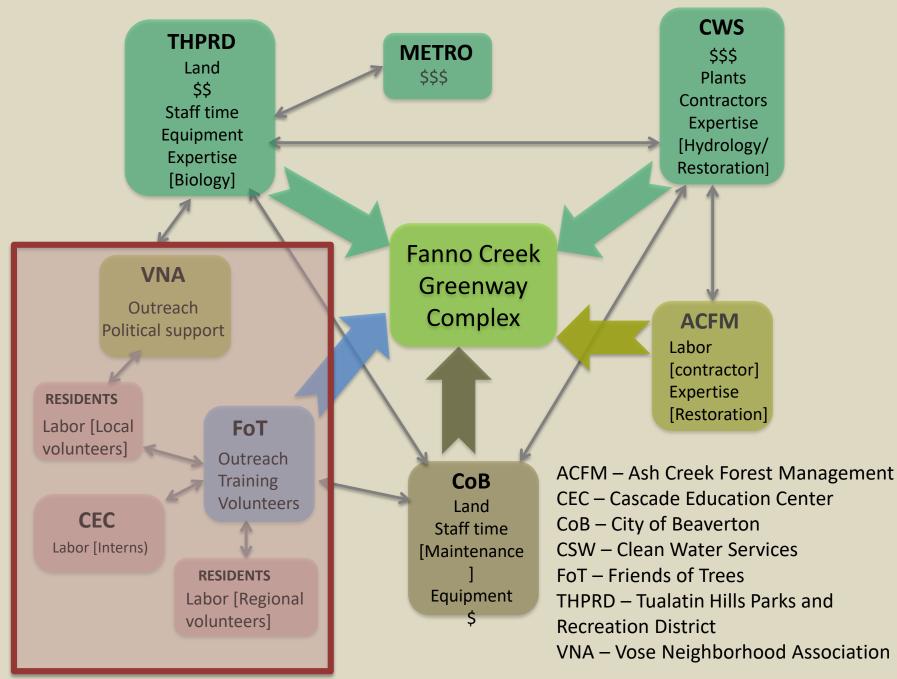

#### Fanno Creek Greenway Complex Collaborative Restoration Network

| Bird Observatio               | ons                              | Date Range: Change Date               | - | Bird Observatior                                     | Bird Observations                              |
|-------------------------------|----------------------------------|---------------------------------------|---|------------------------------------------------------|------------------------------------------------|
| Change Location Koll Center W | ▼<br>/etlands                    | Jan, 2002-2011                        |   | Change Location Koll Center Wet                      | Change Location Koll Center Wetlands           |
| enange zoeaton                |                                  |                                       |   | 80 species (+6 other taxa)                           | 80 species (+6 other taxa) Jan Feb Mar Apr May |
| 31 species (+0 other taxa)    | <u>Jan</u> <u>Feb</u> <u>Mar</u> | Apr May Jun Jul Aug Sep Oct Nov Dec   |   | Greater White-fronted Goose                          | Greater White-fronted Goose                    |
| Cackling Goose                | MAP                              |                                       |   | Cackling Goose                                       | Cackling Goose                                 |
| Canada Goose                  | MAP                              |                                       |   | Canada Goose                                         |                                                |
|                               |                                  |                                       |   | Cackling/Canada Goose                                |                                                |
| American Wigeon               | MAP -                            |                                       |   | Wood Duck                                            |                                                |
| Mallard                       | MAP                              |                                       |   | Gadwall                                              |                                                |
| Northern Shoveler             | MAP                              |                                       |   | American Wigeon<br>Eurasian x American Wigeon (hybri | Europien v American Wissen (hubri              |
| Green-winged Teal             | MAP                              |                                       |   | d)                                                   |                                                |
| Ring-necked Duck              |                                  |                                       |   | Mallard                                              | Mallard MAP                                    |
|                               | MAP                              |                                       |   | Cinnamon Teal                                        | Cinnamon Teal MAP == = = = =                   |
| Bufflehead                    | MAP                              |                                       |   | Northern Shoveler                                    | Northern Shoveler                              |
| Common Merganser              | MAP                              |                                       |   | Northern Pintail                                     | _                                              |
| Pied-billed Grebe             | MAP                              |                                       |   | Mallard x Northern Pintail (hybrid)                  |                                                |
| Great Blue Heron              | MAP                              |                                       |   | Green-winged Teal                                    |                                                |
|                               |                                  |                                       |   | Canvasback                                           |                                                |
| Green Heron                   | MAP                              |                                       |   | Ring-necked Duck                                     | Jan Feb Mar Apr May<br>Ring-necked Duck        |
| Red-tailed Hawk               | MAP                              |                                       |   | Lesser Scaup                                         |                                                |
| American Coot                 | MAP                              |                                       |   | Greater/Lesser Scaup                                 |                                                |
| Killdeer                      | MAP -                            | 1 11-1 I -11 11111                    |   | Bufflehead                                           |                                                |
|                               | Jan Feb Mar                      | Apr May Jun Jul Aug Sep Oct Nov Dec   |   | Common Goldeneye                                     |                                                |
| Clauseur uiseed Cull          |                                  | Api May Juli Juli Aug Sep Oct Nov Dec |   | Hooded Merganser                                     |                                                |
| Glaucous-winged Gull          | MAP                              |                                       |   | Common Merganser                                     |                                                |
| Mourning Dove                 | MAP                              |                                       |   | Ruddy Duck                                           |                                                |
| Belted Kingfisher             | MAP                              |                                       |   | Pied-billed Grebe                                    | Pied-billed Grebe                              |
| Downy Woodpecker              | MAP                              |                                       |   | Double-crested Cormorant                             | Double-crested Cormorant                       |
| / Hovepeener                  |                                  |                                       |   | Great Blue Heron                                     | Great Blue Heron MAP                           |

#### Fanno Creek Greenway Complex Collaborative Restoration Network