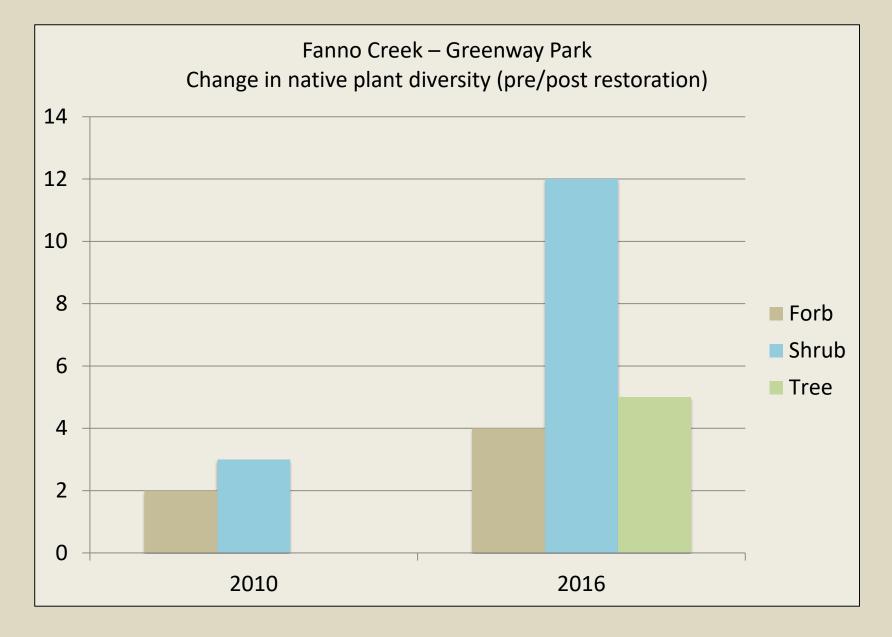

# Collaborative Partnerships and Outcomes: Lessons from Tree for All (Tualatin Watershed)

#### Rebecca McLain<sup>1</sup>, Antonia Machado<sup>2</sup>, Bruce Roll<sup>2</sup>

<sup>1</sup>PSU-Institute for Sustainable Solutions <sup>2</sup>Clean Water Services

Partners







Funders: US Fish and Wildlife Service Clean Water Services



Base map created by Clean Water Services



Base map created by Clean Water Services

# Partnership Continuum



Adapted from Austin, J. 2003. Strategic alliances: Managing the collaboration portfolio. Stanford Social Innovation Review. Summer: 49-55.

#### Fanno Creek Greenway Complex Collaborative Restoration Network







| Bird Observatio               | ons                              | Date Range: Change Date               | - | Bird Observatior                                     | Bird Observations                              |
|-------------------------------|----------------------------------|---------------------------------------|---|------------------------------------------------------|------------------------------------------------|
| Change Location Koll Center W | ▼<br>/etlands                    | Jan, 2002-2011                        |   | Change Location Koll Center Wet                      | Change Location Koll Center Wetlands           |
| enange zoeaton                |                                  |                                       |   | 80 species (+6 other taxa)