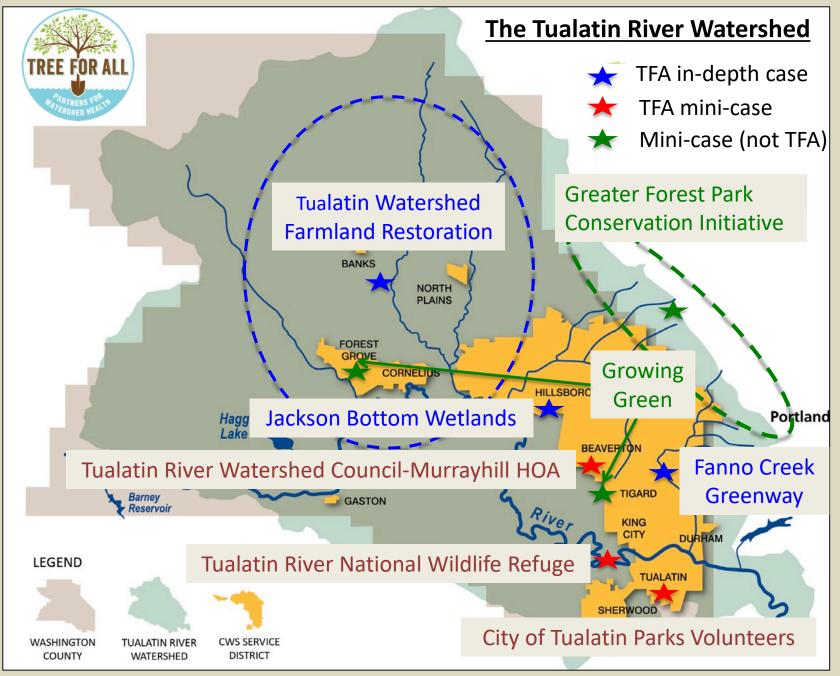

# Collaborative Partnerships and Outcomes: Lessons from Tree for All (Tualatin Watershed)

#### Rebecca McLain<sup>1</sup>, Antonia Machado<sup>2</sup>, Bruce Roll<sup>2</sup>

<sup>1</sup>PSU-Institute for Sustainable Solutions <sup>2</sup>Clean Water Services

Partners







Funders: US Fish and Wildlife Service Clean Water Services



Base map created by Clean Water Services



Base map created by Clean Water Services

# Partnership Continuum



Adapted from Austin, J. 2003. Strategic alliances: Managing the collaboration portfolio. Stanford Social Innovation Review. Summer: 49-55.

#### Fanno Creek Greenway Complex Collaborative Restoration Network







| Bird Observatio               | ons                              | Date Range: Change Date               | - | Bird Observatior                                     | Bird Observations                              |
|-------------------------------|----------------------------------|---------------------------------------|---|------------------------------------------------------|------------------------------------------------|
| Change Location Koll Center W | ▼<br>/etlands                    | Jan, 2002-2