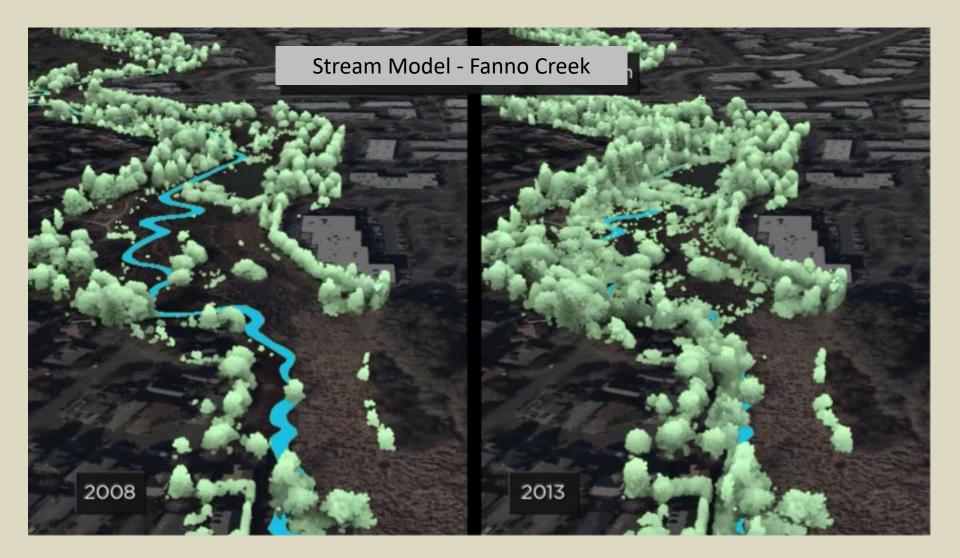

|
| Belted Kingfisher             | MAP                              |                                       |   | Pied-billed Grebe                                    | Pied-billed Grebe                              |
| Downy Woodpecker              | MAP                              |                                       |   | Double-crested Cormorant                             | Double-crested Cormorant                       |
| / Hovepeener                  |                                  |                                       |   | Great Blue Heron                                     | Great Blue Heron MAP                           |

2012 - 2017

Koll Center Wetlands. Green areas indicate months during which sitings were recorded. Source: EBird database

2002 - 2011



#### Fanno Creek Greenway Complex Collaborative Restoration Network





# Factors that facilitate large-scale collaborative conservation

- Organizational cultures conducive to collaboration and experimentation
  - Adaptability and flexibility
  - Reciprocity
  - Communication
- Critical mass of collaborative partners
- Complementarity in skills and resources among partners
- Development of a shared mental model
- Connections into and engagement with the local communities







To learn more about the Power of Partnership project email: mclainrj@pdx.edu



To learn more about Tree for All: https://www.jointreeforall.org/