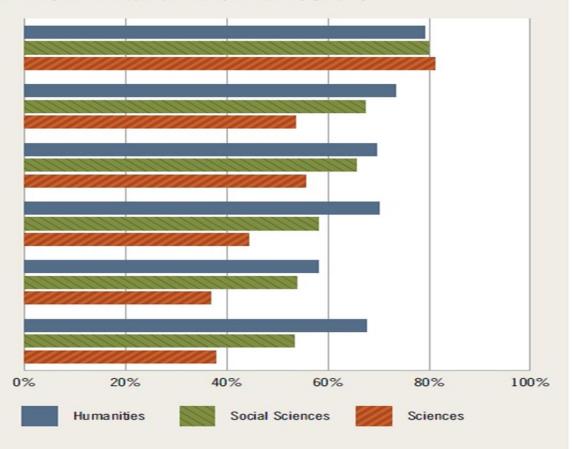

### **Ithaka Faculty Survey 2012**

FIGURE 40

"How important is it to you that your college or university library provides each of the functions below or serves in the capacity listed below?" Percent rating each as very important, by disciplinary grouping.

The library pays for resources I need, from academic journals to books to electronic databases

The library serves as a starting point or "gateway" for locating information for my research

The library serves as a repository of resources; in other words, it archives, preserves, and keeps track of resources

The library helps undergraduates develop research, critical analysis, and information literacy skills

The library provides active support that helps to increase the productivity of my research and scholarship

The library supports and facilitates my teaching activities