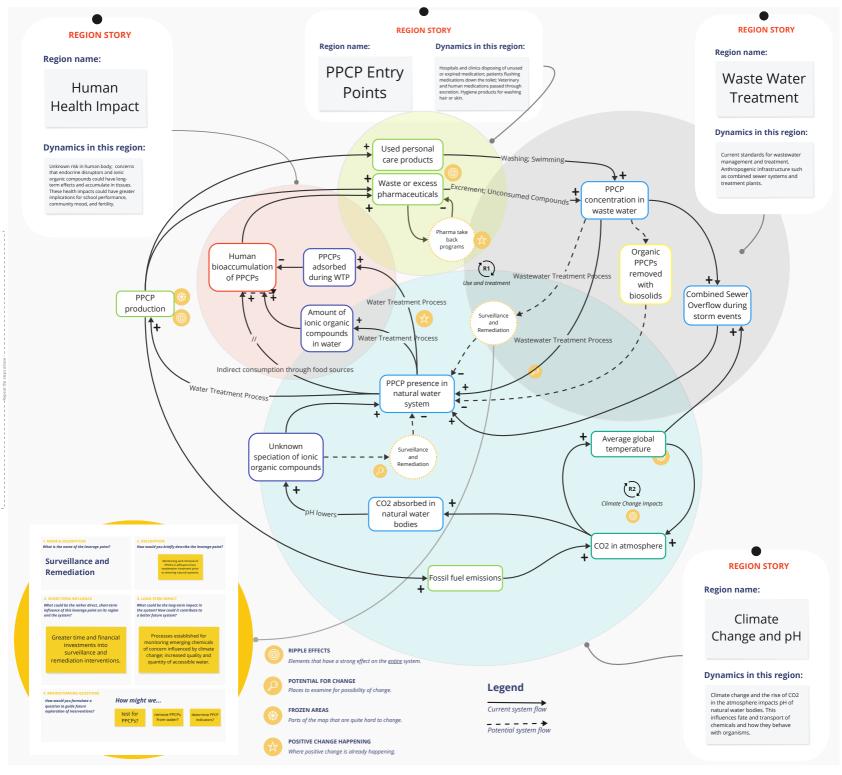

## Map the System: Presence and Impact of PPCPs in Water

Emma VanderMeulen Portland State University

Ruby Mitchell Portland State University

Follow this and additional works at: https://pdxscholar.library.pdx.edu/publichealthpdx