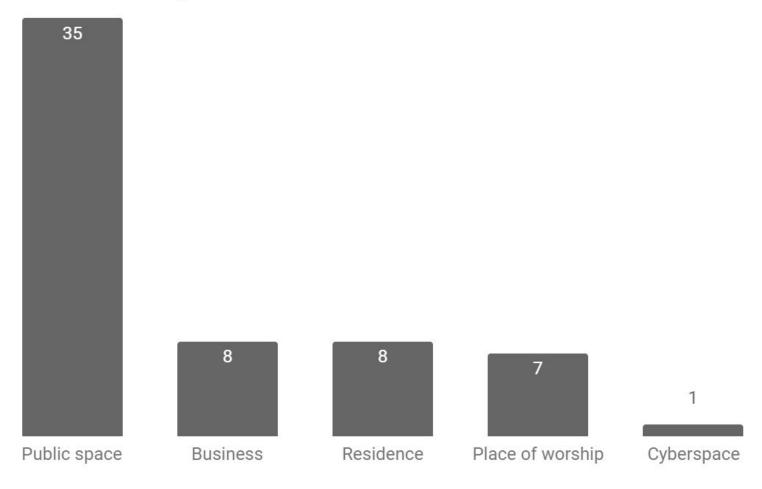

### **Safety Outcomes: Harassment**

Incident count by location

Data source: Portland Police Bureau