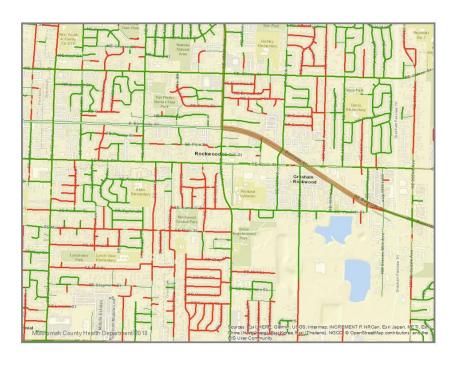

Domains**

Fatal injury

Non-fatal injury

Biased behavior among road users

Biased policing

Harassment

Violent crime



#### **Data Sources and Methods**

- Oregon Death Certificates (2013-2017)
- Oregon ESSENCE Emergency Dept visit data (2016-2018)
- Portland United Against Hate
- Multnomah County Local Public Safety Coordinating Committee
- City of Portland & City of Gresham
- Research literature



Transport death rates by race and ethnicity in Multnomah County 2013-2017

Age-adjusted rate per 100,000 population



Data source: Oregon Death Certificates







Percent of Emergency Dept visits for transport injuries



Data source: Oregon ESSENCE



Multnomah County Population



Data source: US Census Bureau







#### Humboldt



~233 intersections per square mile

#### Rockwood



~80 intersections per square mile



# Safety Outcomes: Biased Behavior Among Road Users

"White people not sharing the sidewalk, expecting Black people to step out of their way instead of moving right to make space mutually, respectfully."

"Crosswalk White girl magic - where cars stop for White women, not for Black people."

"When you're Black [anywhere in Portland], you have to make sure that you are extra careful when crossing the street or using the crosswalk."



### Safety Outcomes: Biased Policing

20%

In a study of 100 million traffic stops, black drivers were 20% more likely to be stopped than white drivers.

**4**x

In Multnomah County, Black or African American adults were 4 times as likely to enter the criminal justice system.

Pierson, E., Simoiu, C., Overgoor, J., Corbett