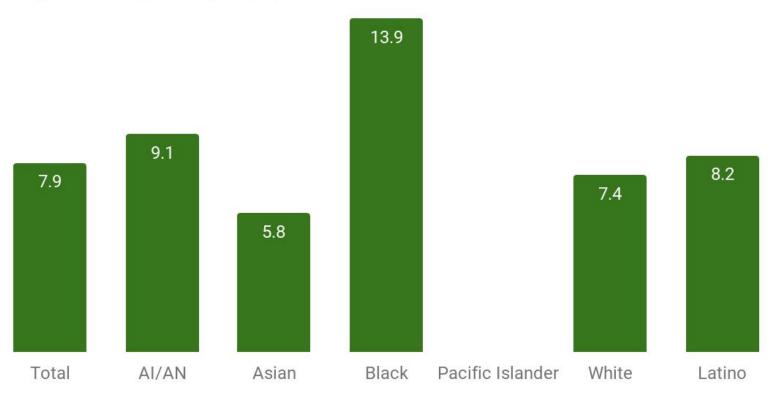

Transport death rates by race and ethnicity in Multnomah County 2013-2017

Age-adjusted rate per 100,000 population

Data source: Oregon Death Certificates

Percent of Emergency Dept visits for transport injuries