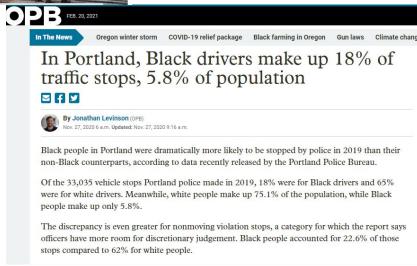

### Safety Outcomes: Biased Policing

20%

In a study of 100 million traffic stops, black drivers were 20% more likely to be stopped than white drivers.

**4**x

In Multnomah County, Black or African American adults were 4 times as likely to enter the criminal justice system.