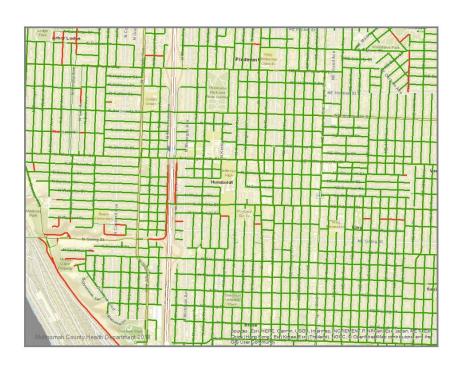

se
- 0. Hypertension







## **Safety Outcomes: Six Domains**

Fatal injury

Non-fatal injury

Biased behavior among road users

Biased policing

Harassment

Violent crime



#### **Data Sources and Methods**

- Oregon Death Certificates (2013-2017)
- Oregon ESSENCE Emergency Dept visit data (2016-2018)
- Portland United Against Hate
- Multnomah County Local Public Safety Coordinating Committee
- City of Portland & City of Gresham
- Research literature



Transport death rates by race and ethnicity in Multnomah County 2013-2017

Age-adjusted rate per 100,000 population



Data source: Oregon Death Certificates







Percent of Emergency Dept visits for transport injuries



Data source: Oregon ESSENCE



Multnomah County Population



Data source: US Census Bureau







#### Humboldt



~233 intersections per square mile

#### Rockwood



~80 intersections per square mile



# Safety Outcomes: Biased Behavior Among Road Users

"White people not sharing the sidewalk, expecting Black people to step out of their way instead of moving right to make space mutually, respectfully."

"Crosswalk White girl magic - where cars stop for White women, not for Black people."

"When you're Black [anywhere in Portland], you have to make sure that you are extra careful when crossing the street or using the crosswalk."



### Safety Outcomes: Biased Policing

20%

In a study of 100 million traffic stops, black drivers were 20% more likely to be stopped than white drivers.

**4**x

In Multnomah County, Black or African American adults were 4 times as likely to enter the criminal justice sy