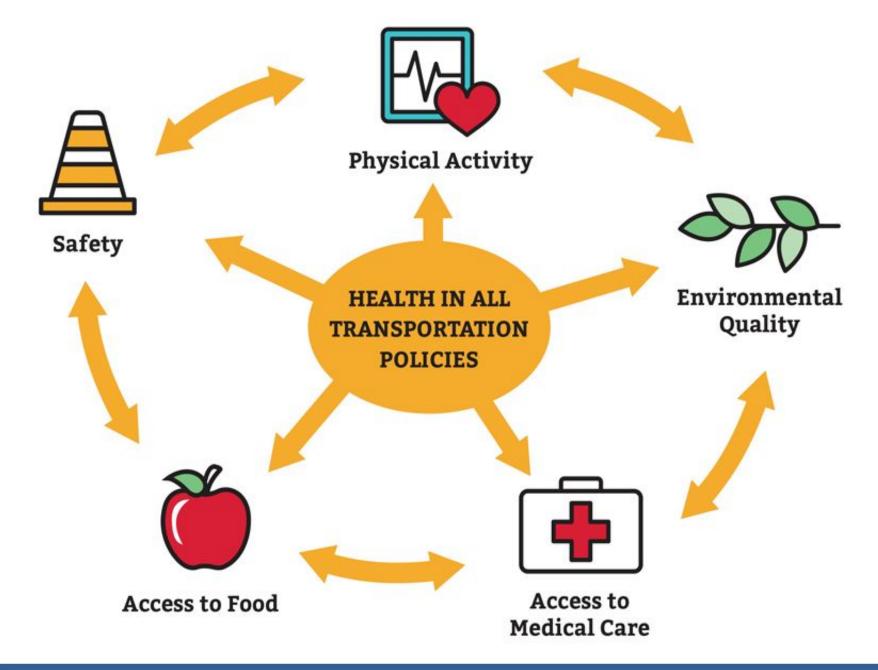

#### Chronic Disease Prevention & Health Promotion Philosophy & Purpose

Prevention &
Health
Promotion
Rationale

The Prevention & Health Promotion unit works to reduce the occurrence of Multnomah County's leading causes of death by creating community contexts that promote health and protect against preventable injury and chronic disease.

Prevention & Health Promotion Strategies

**What** promotes health and prevents injury & disease?

How do you change social/economic conditions, physical conditions, and behavior?

How do you maximize impact?

**Who** is most impacted?

**Why** are BIPOC disproportionately impacted?

Social & economic conditions, physical conditions, and behavior account for an estimated 80% of health outcomes. Medical care only accounts for 20%.

Impacting the major factors shaping health outcomes at a large scale requires **policy**, **systems**, **and environmental changes**.

To have the maximum impact on population health, interventions should focus on **those most impacted** by adverse health outcomes and their causes.