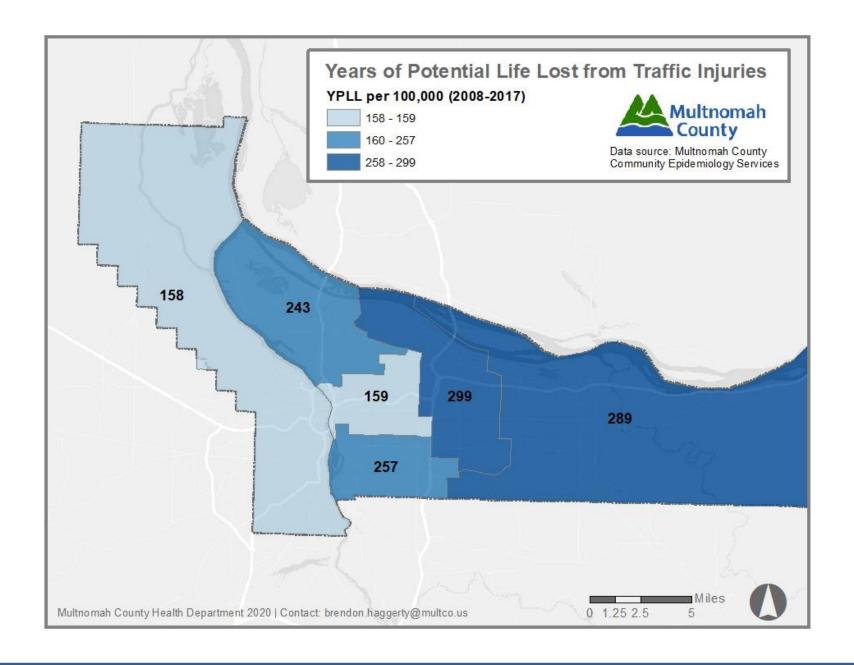

Transport death rates by race and ethnicity in Multnomah County 2013-2017

Age-adjusted rate per 100,000 population

Data source: Oregon Death Certificates

Percent of Emergency Dept visits for transport injuries