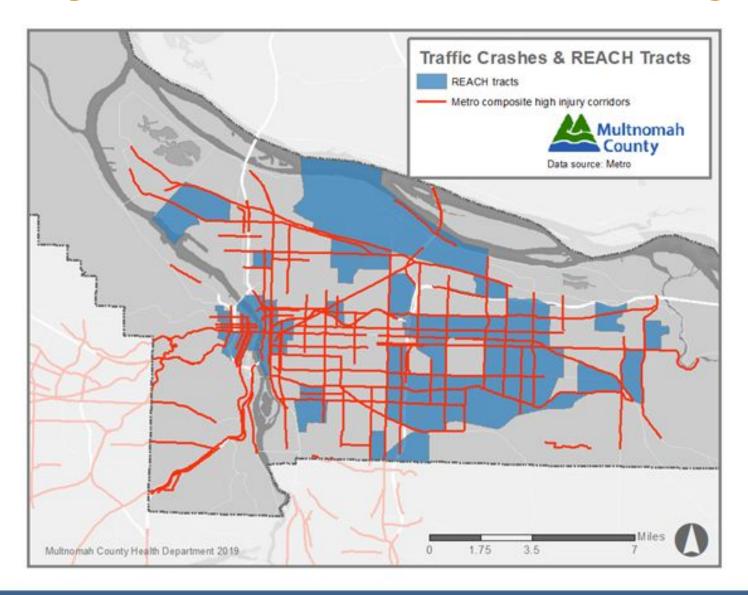

Chronic liver disease
- 0. Hypertension







## **Safety Outcomes: Six Domains**

Fatal injury

Non-fatal injury

Biased behavior among road users

Biased policing

Harassment

Violent crime



#### **Data Sources and Methods**

- Oregon Death Certificates (2013-2017)
- Oregon ESSENCE Emergency Dept visit data (2016-2018)
- Portland United Against Hate
- Multnomah County Local Public Safety Coordinating Committee
- City of Portland & City of Gresham
- Research literature



Transport death rates by race and ethnicity in Multnomah County 2013-2017

Age-adjusted rate per 100,000 population



Data source: Oregon Death Certificates







Percent of Emergency Dept visits for transport injuries



Data source: Oregon ESSENCE



Multnomah County Population



Data source: US Census Bureau







#### Humboldt



~233 intersections per square mile

#### Rockwood



~80 intersections per square mile



# Safety Outcomes: Biased Behavior Among Road Users

"White people not sharing the sidewalk, expecting Black people to step out of their way instead of moving right to make space mutually, respectfully."

"Crosswalk White girl magic - where cars stop for White women, not for Black people."

"When you're Black [anywhere in Portland], you have to make sure that you are extra careful when crossing the street or using the crosswalk."



### Safety Outcomes: Biased Policing

20%

In a study of 100 million traffic stops, black drivers were 20% more likely to be stopped than white drivers.

**4**x

In Multnomah County, Black or African American adults were 4 times as likely to enter the